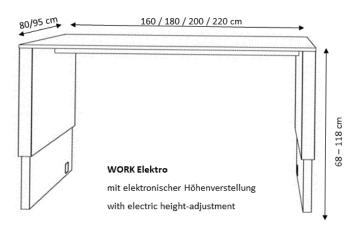

## Standard

- Semi-matt painted in standard RAL colour
- Height of worktop: 74 cm
- Worktop in laminate black (RAL 9005), white (RAL 9003) or grey (RAL 7042)
- Depths of worktop: 80 or 95 cm
- Widths of worktop: 160,180, 200 or 220 cm
- Incl. cable trough

## Optionally

- Individual choice of RAL colour
- Two-coloured finish
- Worktop in linoleum black (Forbo charcoal), grey (Forbo ash) or light grey
- (Forbo pebble)
- Cable routing through side panels
- Electric height-adjustment: 68-118 cm
- Add-ons: electrification, modesty panel, PC-holder, top with backside
- for storage or visual protection

## Dimension

www.mueller-moebel.com metall. möbel. müller.