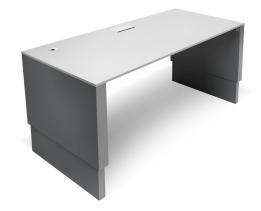

## **Workstation WORK**

## Standard

- Semi-matt painted in standard RAL colour
- Height of worktop: 74 cm
- Worktop in laminate black (RAL 9005), white (RAL 9003) or grey (RAL 7042)
- Depths of worktop: 80 or 95 cm
- Widths of worktop: 160,180, 200 or 220 cm
- Incl. cable trough

## Optionally

- Individual choice of RAL colour
- Two-coloured finish
- Worktop in linoleum black (Forbo charcoal), grey (Forbo ash) or light grey
- (Forbo pebble)
- Cable routing through side panels
- Electric height-adjustment: 68-118 cm
- Add-ons: electrification, modesty panel, PC-holder, top with backside
- for storage or visual protection