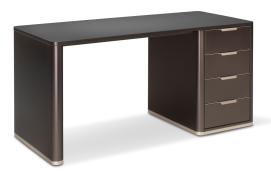

## T 50

## Standard

- Semi-matt painted in standard RAL colour
- 1 side panel (left or right)
- 1 container with 4 drawers
- Inner dimensions per drawer: W 33 x D 48 cm
- Worktop (160 x 68 cm) in linoleum black (Forbo charcoal), grey (Forbo ash) or light grey (Forbo pebble)

## Optionally

- Individual choice of RAL colour
- Desk with 2 side panels
- Worktop in 180 x 68 cm
- Worktop marble black (Nero Marquina), polished + impregnated (thickness: 8 mm)
- Cable tray and cablenrouting through side panel (no cable outlet possible in the container)