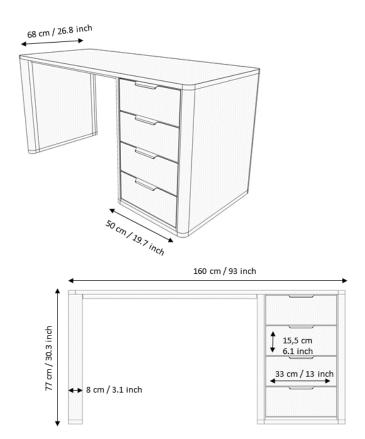

## Standard

- Semi-matt painted in standard RAL colour
- 1 side panel (left or right)
- 1 container with 4 drawers
- Inner dimensions per drawer: W 33 x D 48 cm
- Worktop (160 x 68 cm) in linoleum black (Forbo charcoal), grey (Forbo ash) or light grey (Forbo pebble)

## Dimension

www.mueller-moebel.com metall. möbel. müller.