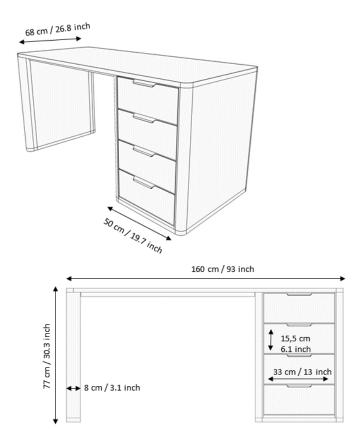

Desk **müller** 

## T 50

## Standard

- Semi-matt painted in standard RAL colour
- 1 side panel (left or right)
- 1 container with 4 drawers
- Inner dimensions per drawer: W 33 x D 48 cm
- Worktop (160 x 68 cm) in linoleum black (Forbo charcoal), grey (Forbo ash) or light grey (Forbo pebble)
- Including cable tray and cablenrouting through side panel (no cable outlet possible in the container)



## Optionally

- Semi-matt painted in bronze colours (light, mid and dark bronze) or individual choice of RAL colour
- Worktop in 180 x 68 cm
- Worktop marble black (Nero Marquina), polished + impregnated (thickness: 8 mm)

## Dimension



www.mueller-moebel.com metall. möbel. müller.