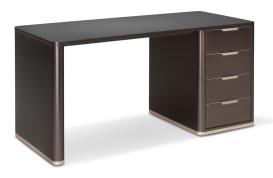

## Standard

- Semi-matt painted in standard RAL colour
- 1 side panel (left or right)
- 1 container with 4 drawers
- Inner dimensions per drawer: W 33 x D 48 cm
- Worktop (160 x 68 cm) in linoleum black (Forbo charcoal), grey (Forbo ash) or light grey (Forbo pebble)
- Including cable tray and cablenrouting through side panel (no cable outlet possible in the container)

## Optionally

- Semi-matt painted in bronze colours (light, mid and dark bronze) or individual choice of RAL colour
- Worktop in 180 x 68 cm
- Worktop marble black (Nero Marquina), polished + impregnated (thickness: 8 mm)