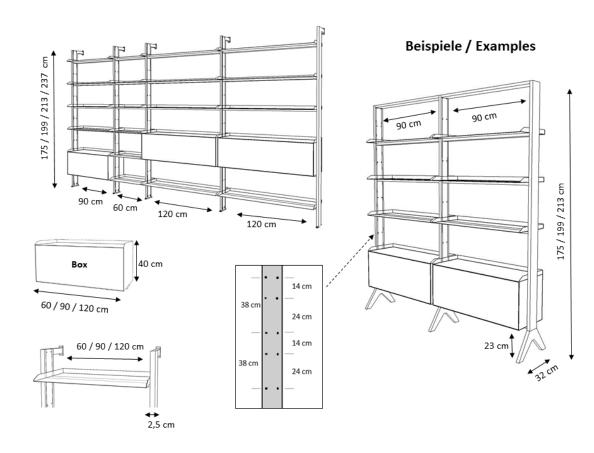

## SCALA

Shelves, closed storage compartments as well as wardrobe rails are mounted in a frame structure with an alternating raster of 14 cm and 24 cm.

## Standard

- Semi-matt finished in standard RAL colour
- Heights: 175, 199 and 213 cm and for wall-mounted SCALA also 237 cm
- Wall-mounted SCALA with telescopic wall connection (balance max. 6 cm)
- Shelves made of metal or wood veneer in widths 60, 90 and 120 cm
- Box with hinged door (incl. cable outlet) or with 2 drawers in widths 60, 90 and 120 cm
- Depths available for shelves and boxes: 32 and 42 cm
- Wardrobe rails in width of 60, 90 and 120 cm

## Dimension