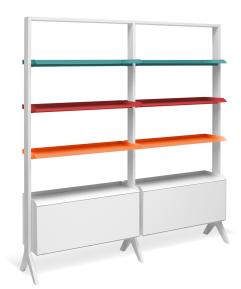

## SCALA

Shelves, closed storage compartments as well as wardrobe rails are mounted in a frame structure with an alternating raster of 14 cm and 24 cm.

## Standard

- Semi-matt finished in standard RAL colour
- Heights: 175, 199 and 213 cm and for wall-mounted SCALA also 237 cm
- Wall-mounted SCALA with telescopic wall connection (balance max. 6 cm)
- Shelves made of metal or wood veneer in widths 60, 90 and 120 cm
- Box with hinged door (incl. cable outlet) or with 2 drawers in widths 60, 90 and 120 cm
- Depths available for shelves and boxes: 32 and 42 cm
- Wardrobe rails in width of 60, 90 and 120 cm