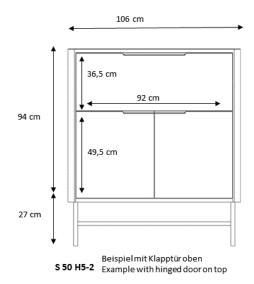

### Dimension

S 50 Fußgestelle Foot stands

H 17 cm

www.mueller-moebel.com metall. möbel. müller.