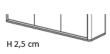

### Dimension

S 50 Fußgestelle Foot stands

H 17 cm

www.mueller-moebel.com metall. möbel. müller.