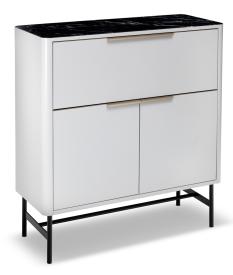

Highboard

# mūller

## **S 50**

#### Standard

- Semi-matt painted in standard colour
- Cover plate black lacquered crystal glass (thickness: 6 mm)
- Cover plate in linoleum black (4166 charcoal), grey (4132 ash), light grey (4175 pebble) or pastel green (4183 pistachio)
- Cover plate marble black (Nero Marquina), polished + impregnated (thickness: 8 mm)
- Various built-in elements for individual configuration
- Optionally with base (adjustable in height), runners or round tube base
- Base, footstand and handles painted (semi-matt) in pearl beige (RAL 1035), jet black (RAL 9005), white aluminium (RAL 9006) or polished aluminium