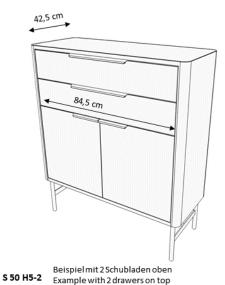

### Dimension

S 50 Fußgestelle Foot stands

H 17 cm

www.mueller-moebel.com metall. möbel. müller.