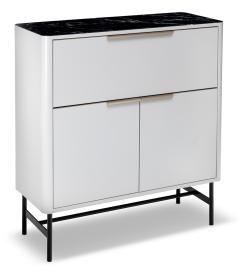

## **S 50**

#### Standard

- Semi-matt painted in standard RAL colour
- Cover plate black lacquered crystal glass (thickness: 6 mm)
- Various built-in elements for individual configuration
- Optionally with base (adjustable in height), runners or round tube base
- Base, footstand and handles painted (semi-matt) in pearl beige (RAL 1035), jet black (RAL 9005), white aluminium (RAL 9006) or polished aluminium

#### Optionally

- Individual choice of RAL colour
- Multicolour paint
- Cover plate in linoleum black (Forbo charcoal), grey (Forbo ash) or light grey (Forbo pebble)
- Cover plate marble black (Nero Marquina), polished + impregnated (thickness: 8 mm)