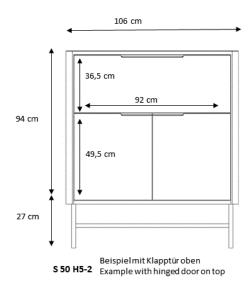

### Dimension

S 50
Fußgestelle
Foot stands H 2,5 cm H 17 cm H 17 cm H 27 cm

www.mueller-moebel.com metall. möbel. müller.