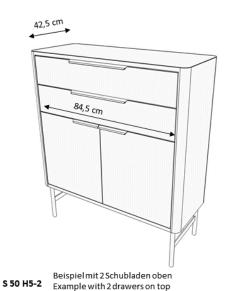

### Dimension

S 50
Fußgestelle
Foot stands H 2,5 cm H 17 cm H 17 cm H 27 cm

www.mueller-moebel.com metall. möbel. müller.