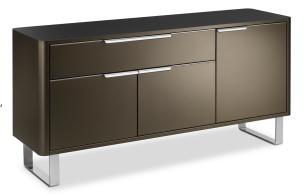

Sideboard

# **S 50**

#### Standard

- Semi-matt painted in standard RAL colour
- Cover plate black lacquered crystal glass (thickness: 6 mm)
- Various built-in elements for individual configuration
- Optionally with base (adjustable in height), runners or round tube base
- Base, footstand and handles painted (semi-matt) in pearl beige (RAL 1035), jet black (RAL 9005), white aluminium (RAL 9006) or polished aluminium