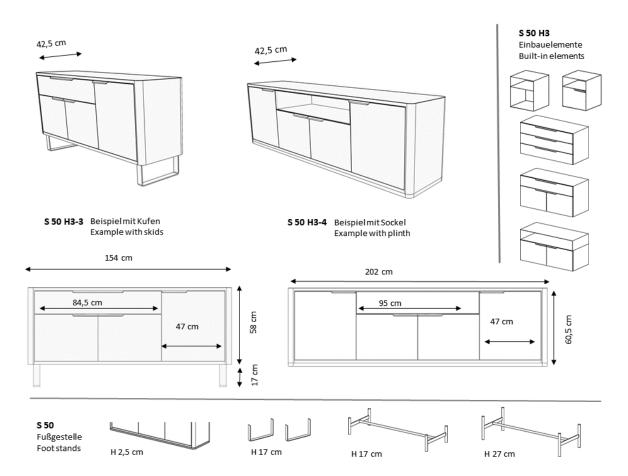

Sideboard

# mūller

# **S 50**

#### Standard

- Semi-matt painted in standard RAL colour
- Cover plate black lacquered crystal glass (thickness: 6 mm)
- Various built-in elements for individual configuration
- Optionally with base (adjustable in height), runners or round tube base
- Base, footstand and handles painted (semi-matt) in pearl beige (RAL 1035), jet black (RAL 9005), white aluminium (RAL 9006) or polished aluminium

### Optionally

- Individual choice of RAL colour
- Multicolour paint
- Cover plate in linoleum black (Forbo charcoal), grey (Forbo ash) or light grey (Forbo pebble)
- Cover plate marble black (Nero Marquina), polished + impregnated (thickness: 8 mm)



## Dimension



www.mueller-moebel.com metall. möbel. müller.