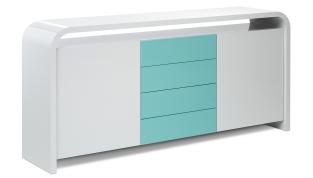

#### Standard

- Semi-matt painted in standard RAL colour
- Finish of edges: lacquered
- Top of sideboard in matt lacquer finish
- 2 (S14-2) or 3 (S14-3) compartments with door
- 1 glass shelf (height-adjustable) per compartment

#### Optionally

- Glossy painted, multi-coloured or individual choice of RAL colour
- Finish of edges: in polished stainless steel
- Drawer insert: 4 drawers instead of one door
- Drawer insert: 2 filing drawers instead of one door
- Nut fronts (real wood veneer, oiled)
- Additional glass shelves