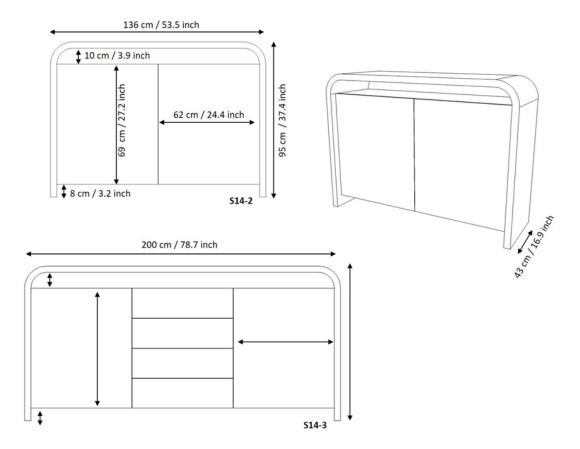

Sideboards

# muller

## **S14**

#### Standard

- Semi-matt painted in standard RAL colour
- Finish of edges: lacquered
- Top of sideboard in matt lacquer finish
- 2 (S14-2) or 3 (S14-3) compartments with door
- 1 glass shelf (height-adjustable) per compartment

#### Optionally

- Glossy painted, multi-coloured or individual choice of RAL colour
- Finish of edges: in polished stainless steel
- Drawer insert: 4 drawers instead of one door
- Drawer insert: 2 filing drawers instead of one door
- Nut fronts (real wood veneer, oiled)
- Additional glass shelves



### Dimension



www.mueller-moebel.com metall. möbel. müller.