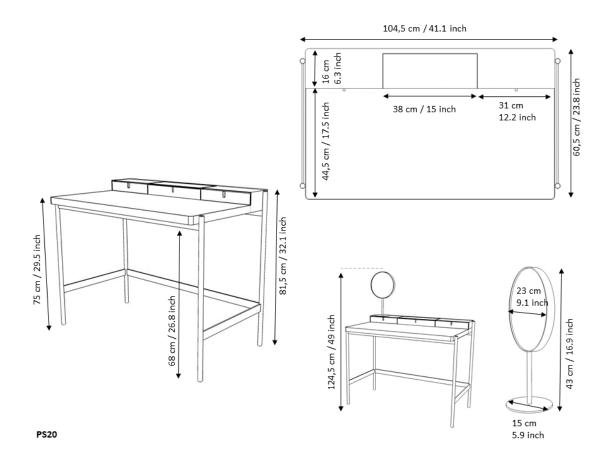

## **Secretary desk PS 20**

## Standard

- carcass semi-matt painted in standard colour
- substructure semi-matt painted in black, carcass colour or with a chrome varnish
- worktop in linoleum black (4166 charcoal), grey (4132 ash), light grey (4175 pebble) or pastel green (4183 pistachio)
- new option: worktop in white laminate (matches RAL 9003)
- central console with lid including outlet for socket strip and cables
- underside of table includes 1 cable opening

## Optionally

- individual choice of RAL colour
- substructure semi-matt painted in second standard colour
- worktop in crystal glass (6 mm), lacquered black
- 2 drawer inserts in main colour or contrasting colour
- power box with triple socket and 2 USB multi charger



## Dimension



www.mueller-moebel.com metall. möbel. müller.