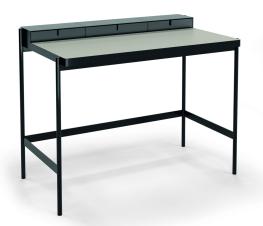

## **Secretary desk PS 20**

## Standard

- carcass semi-matt painted in standard colour
- substructure semi-matt painted in black, carcass colour or with a chrome varnish
- worktop in linoleum black (4166 charcoal), grey (4132 ash), light grey (4175 pebble) or pastel green (4183 pistachio)
- new option: worktop in white laminate (matches RAL 9003)
- central console with lid including outlet for socket strip and cables
- underside of table includes 1 cable opening

## Optionally

- individual choice of RAL colour
- substructure semi-matt painted in second standard colour
- worktop in crystal glass (6 mm), lacquered black
- 2 drawer inserts in main colour or contrasting colour
- power box with triple socket and 2 USB multi charger