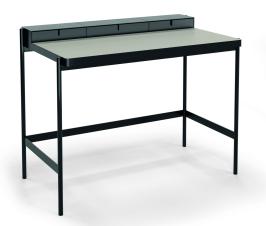

## PS 20 Secretary desk

## Standard

- Carcass semi-matt painted in standard colour
- Substructure semi-matt painted in black, carcass colour or with a chrome varnish
- Worktop in linoleum black (Forbo charcoal), grey (Forbo ash) or light-grey (Forbo pebble)
- New option: worktop in white laminate (matches RAL 9003)
- Central console with lid including outlet for socket strip and cables
- Underside of table includes 1 cable opening

## Optionally

- Individual choice of RAL colour
- Substructure semi-matt painted in second standard colour
- Worktop in crystal glass (6 mm), lacquered black
- 2 drawer inserts in main colour or contrasting colour
- Power box with triple socket and 2 USB multi charger