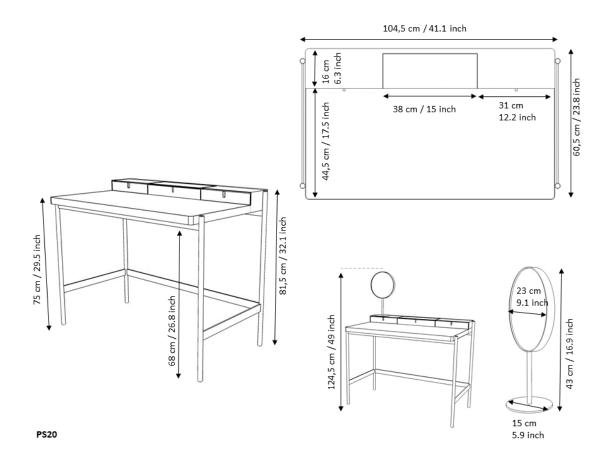

## PS 20 Secretary desk

## Standard

- Carcass semi-matt painted in standard colour
- Substructure semi-matt painted in black, carcass colour or with a chrome varnish
- Worktop in linoleum black (Forbo charcoal), grey (Forbo ash) or light-grey (Forbo pebble)
- New option: worktop in white laminate (matches RAL 9003)
- Central console with lid including outlet for socket strip and cables
- Underside of table includes 1 cable opening

## Optionally

- Individual choice of RAL colour
- Substructure semi-matt painted in second standard colour
- Worktop in crystal glass (6 mm), lacquered black
- 2 drawer inserts in main colour or contrasting colour
- Power box with triple socket and 2 USB multi charger



## Dimension



www.mueller-moebel.com metall. möbel. müller.