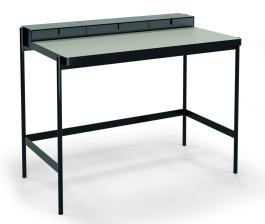

# **PS20 Secretary**

### Standard

- Carcass semi-matt painted in RAL standard colour
- Substructure semi-matt painted in signal white, jet black, white aluminium, brass or smoke matt
- Worktop in linoleum black (Forbo charcoal), grey (Forbo ash) or light-grey (Forbo pebble)
- Central console with lid including outlet for socket strip and cables
- Underside of table includes 1 cable opening

#### Optionally

- Individual choice of RAL colour
- Worktop in crystal glass (6 mm), lacquered black
- 2 drawer inserts
- Power box with triple socket and 2 USB multi charger