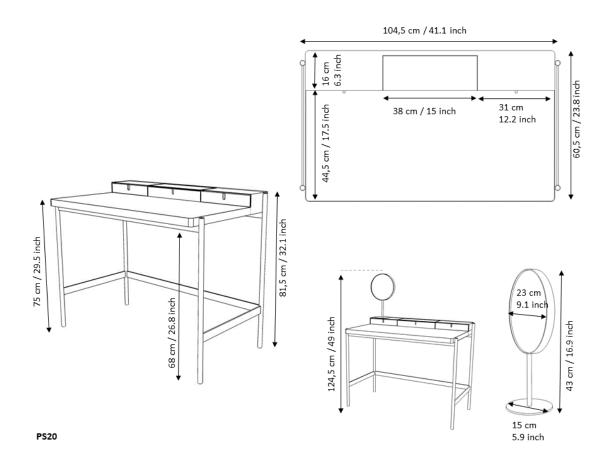

## mūller

# **PS20 Secretary**

### Standard

- Carcass semi-matt painted in RAL standard colour
- Substructure semi-matt painted in signal white, jet black, white aluminium, brass or smoke matt
- Worktop in linoleum black (Forbo charcoal), grey (Forbo ash) or light-grey (Forbo pebble)
- Central console with lid including outlet for socket strip and cables
- Underside of table includes 1 cable opening

#### Optionally

- Individual choice of RAL colour
- Worktop in crystal glass (6 mm), lacquered black
- 2 drawer inserts
- Power box with triple socket and 2 USB multi charger



#### Dimension



www.mueller-moebel.com metall. möbel. müller.