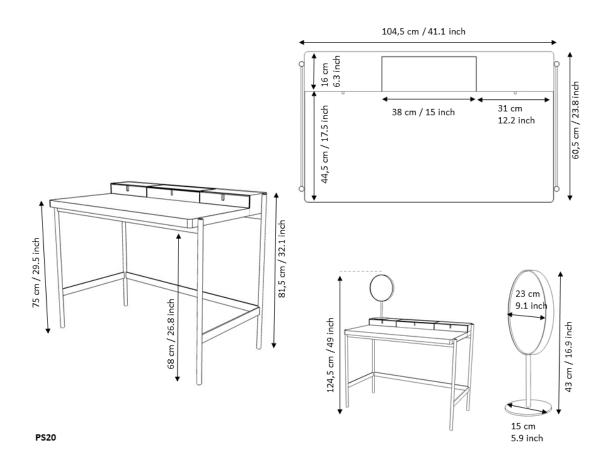

- carcass semi-matt painted in standard colour
- substructure semi-matt painted in black, carcass colour or with a chrome varnish
- worktop in linoleum black (4166 charcoal), grey (4132 ash), light grey (4175 pebble) or pastel green (4183 pistachio)
- new option: worktop in white laminate (matches RAL 9003)
- central console with lid including outlet for socket strip and cables
- underside of table includes 1 cable opening

#### Optionally

- individual choice of RAL colour
- standing mirror made from metal (H 43 cm, Ø ca. 22 cm), without magnification
- substructure semi-matt painted in second standard colour
- worktop in crystal glass (6 mm), lacquered black
- 2 drawer inserts in main colour or contrasting colour
- power box with triple socket and 2 USB multi charger



### Dimension



www.mueller-moebel.com metall. möbel. müller.