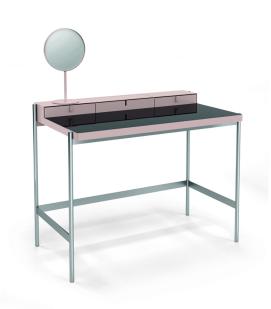

# **Dressing table PS 20**

#### Standard

- carcass semi-matt painted in standard colour
- substructure semi-matt painted in black, carcass colour or with a chrome varnish
- worktop in linoleum black (4166 charcoal), grey (4132 ash), light grey (4175 pebble) or pastel green (4183 pistachio)
- new option: worktop in white laminate (matches RAL 9003)
- central console with lid including outlet for socket strip and cables
- underside of table includes 1 cable opening

#### Optionally

- individual choice of RAL colour
- standing mirror made from metal (H 43 cm, Ø ca. 22 cm), without magnification
- substructure semi-matt painted in second standard colour
- worktop in crystal glass (6 mm), lacquered black
- 2 drawer inserts in main colour or contrasting colour
- power box with triple socket and 2 USB multi charger