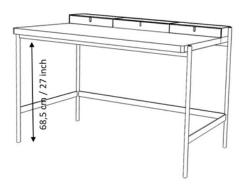

# mūller

# PS 20 big

#### Standard

- Carcass semi-matt painted in RAL standard colour
- Substructure semi-matt painted in signal white, jet black, white aluminium, brass or smoke matt
- Worktop in linoleum black (Forbo charcoal), grey (Forbo ash) or light-grey (Forbo pebble)
- Central console with lid including outlet for socket strip and cables
- Underside of table includes 1 cable opening

## Optionally

- Individual choice of RAL colour
- Worktop in crystal glass (6 mm), lacquered black
- 2 drawer inserts
- Power box with triple socket and 2 USB multi charger



### Dimension











www.mueller-moebel.com metall. möbel. müller.