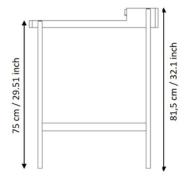

# mūller

# PS 20 big

#### Standard

- Carcass semi-matt painted in RAL standard colour
- Substructure semi-matt painted in signal white, jet black, white aluminium, brass or smoke matt
- Worktop in linoleum black (Forbo charcoal), grey (Forbo ash) or light-grey (Forbo pebble)
- Central console with lid including outlet for socket strip and cables
- Underside of table includes 1 cable opening

## Optionally

- Individual choice of RAL colour
- Worktop in crystal glass (6 mm), lacquered black
- 2 drawer inserts
- Power box with triple socket and 2 USB multi charger



### Dimension











www.mueller-moebel.com metall. möbel. müller.