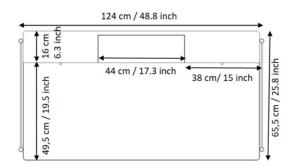

# mūller

# PS 20 big

#### Standard

- Carcass semi-matt painted in RAL standard colour
- Substructure semi-matt painted in signal white, jet black, white aluminium, brass or smoke matt
- Worktop in linoleum black (Forbo charcoal), grey (Forbo ash) or light-grey (Forbo pebble)
- Central console with lid including outlet for socket strip and cables
- Underside of table includes 1 cable opening

## Optionally

- Individual choice of RAL colour
- Worktop in crystal glass (6 mm), lacquered black
- 2 drawer inserts
- Power box with triple socket and 2 USB multi charger



### Dimension











www.mueller-moebel.com metall. möbel. müller.