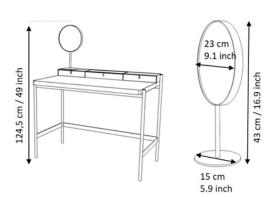

# mūller

# PS 20 big

#### Standard

- Carcass semi-matt painted in RAL standard colour
- Substructure semi-matt painted in signal white, jet black, white aluminium, brass or smoke matt
- Worktop in linoleum black (Forbo charcoal), grey (Forbo ash) or light-grey (Forbo pebble)
- Central console with lid including outlet for socket strip and cables
- Underside of table includes 1 cable opening

## Optionally

- Individual choice of RAL colour
- Worktop in crystal glass (6 mm), lacquered black
- 2 drawer inserts
- Power box with triple socket and 2 USB multi charger



### Dimension











www.mueller-moebel.com metall. möbel. müller.