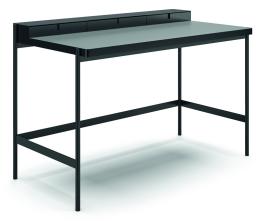

# PS 20 big

#### Standard

- Carcass semi-matt painted in RAL standard colour
- Substructure semi-matt painted in signal white, jet black, white aluminium, brass or smoke matt
- Worktop in linoleum black (Forbo charcoal), grey (Forbo ash) or light-grey (Forbo pebble)
- Central console with lid including outlet for socket strip and cables
- Underside of table includes 1 cable opening

## Optionally

- Individual choice of RAL colour
- Worktop in crystal glass (6 mm), lacquered black
- 2 drawer inserts
- Power box with triple socket and 2 USB multi charger