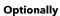

Shelves

# **MATCH**

### Standard

- Semi-matt finished in standard colour
- Height: 179 or 215 cm
- Width: 45, 60, 90 or 120 cm
- Solid metal back panels and metal back panels with hole pattern
- Bookends with partial back panel (solid metal)
- Shelf with clothes rail
- Metal box with flap or 2 drawers
- Mirror (glass, oval)
- Accessories for the back panel (single hooks and dots)
- Accessories for the side ladder (hook bar and open shelf)