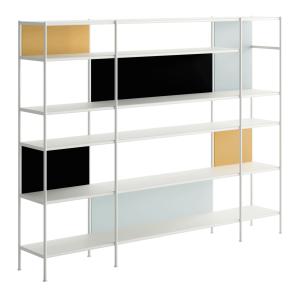

### Dimension

### Beispiel / Example H 215 cm

# 120 60 34 cm 24 cm 34 cm 34 cm 34 cm

## Beispiel / Example H 179 cm

www.mueller-moebel.com metall. möbel. müller.