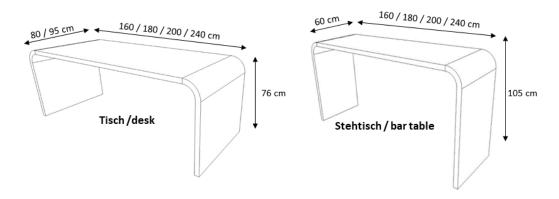

Workstations

# mūller

# M 10

#### Standard

- semi-matt painted in standard colour
- widths available: 160, 180, 200 and 240 cm
- depths available: 80 and 95 cm
- finish of edges: lacquered
- worktop (MDF) in matt lacquer finish or in laminate black (RAL 9005),
  white (RAL 9003) or grey (RAL 7042)

### Optionally

- glossy painted, multi-coloured or individual choice of RAL colour
- other dimensions on request
- finish of edges: in polished stainless steel
- worktop (MDF) in other laminate colours, in Forbo linoleum colour of choice or nut (real wood veneer, oiled)
- electrification and cablerouting through side panel



## Dimension



www.mueller-moebel.com metall. möbel. müller.