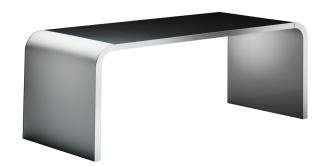

# M 10

#### Standard

- semi-matt painted in standard colour
- widths available: 160, 180, 200 and 240 cm
- depths available: 80 and 95 cm
- finish of edges: lacquered
- worktop (MDF) in matt lacquer finish or in laminate black (RAL 9005),
  white (RAL 9003) or grey (RAL 7042)

### Optionally

- glossy painted, multi-coloured or individual choice of RAL colour
- other dimensions on request
- finish of edges: in polished stainless steel
- worktop (MDF) in other laminate colours, in Forbo linoleum colour of choice or nut (real wood veneer, oiled)
- electrification and cablerouting through side panel